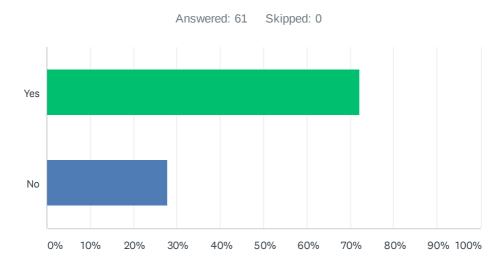

#### Q2 Do you think there should be contactless payment facilities?

| ANSWER CHOICES | RESPONSES |    |
|----------------|-----------|----|
| Yes            | 72.13%    | 44 |
| No             | 27.87%    | 17 |
| TOTAL          |           | 61 |