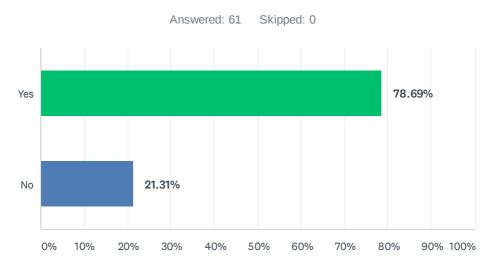

# Q1 We have opened the existing Public Toilets with Covid 19 guidance and signage. In the new Toilets do you think the council should prioritise Covid 19 Compliant facilities?

| ANSWER CHOICES | RESPONSES |    |
|----------------|-----------|----|
| Yes            | 78.69%    | 48 |
| No             | 21.31%    | 13 |
| TOTAL          |           | 61 |