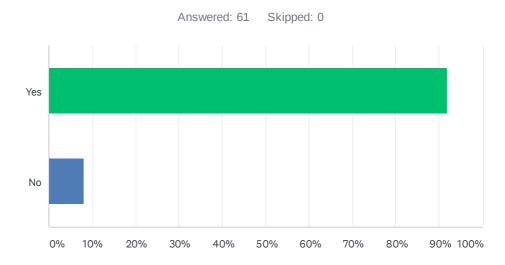

## Q5 Do you want CCTV installed (externally) to protect investment and improve safety for users? CCTV would be subject to guidance.

| ANSWER CHOICES | RESPONSES |    |
|----------------|-----------|----|
| Yes            | 91.80%    | 56 |
| No             | 8.20%     | 5  |
| TOTAL          |           | 61 |