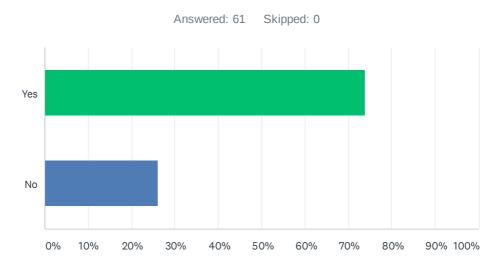

## Q3 Do you think there should be additional health & safety features, such as for disposal of sharps? W

| ANSWER CHOICES | RESPONSES |    |
|----------------|-----------|----|
| Yes            | 73.77%    | 45 |
| No             | 26.23%    | 16 |
| TOTAL          |           | 61 |