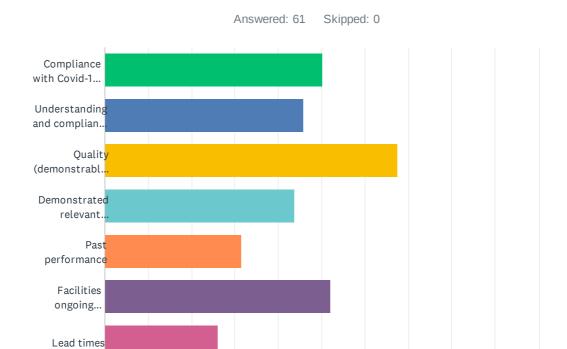

#### Q6 What order of priority would you give the following assessment criteria?

3

Value for money

0

|                                                                                                     | 1            | 2            | 3            | 4            | 5            | 6            | 7            | 8            | TOTAL | SCORE |
|-----------------------------------------------------------------------------------------------------|--------------|--------------|--------------|--------------|--------------|--------------|--------------|--------------|-------|-------|
| Compliance with<br>Covid-19 regulations<br>and guidance<br>addressing issues<br>raised by pandemic. | 27.87%<br>17 | 9.84%<br>6   | 11.48%<br>7  | 11.48%<br>7  | 6.56%<br>4   | 8.20%<br>5   | 9.84%        | 14.75%<br>9  | 61    | 5.03  |
| Understanding and compliance of/with factors for consideration outlined in specification            | 6.56%<br>4   | 9.84%        | 19.67%<br>12 | 14.75%<br>9  | 19.67%<br>12 | 13.11%<br>8  | 11.48%       | 4.92%<br>3   | 61    | 4.59  |
| Quality<br>(demonstrable<br>ongoing durability<br>and quality)                                      | 26.23%<br>16 | 39.34%<br>24 | 22.95%<br>14 | 6.56%        | 4.92%        | 0.00%        | 0.00%        | 0.00%        | 61    | 6.75  |
| Demonstrated relevant experience                                                                    | 4.92%<br>3   | 9.84%        | 8.20%<br>5   | 31.15%<br>19 | 9.84%<br>6   | 19.67%<br>12 | 9.84%        | 6.56%<br>4   | 61    | 4.38  |
| Past performance                                                                                    | 0.00%        | 3.28%        | 6.56%<br>4   | 8.20%<br>5   | 26.23%<br>16 | 21.31%<br>13 | 9.84%        | 24.59%<br>15 | 61    | 3.16  |
| Facilities ongoing availability                                                                     | 19.67%<br>12 | 13.11%<br>8  | 19.67%<br>12 | 4.92%<br>3   | 13.11%<br>8  | 19.67%<br>12 | 8.20%<br>5   | 1.64%        | 61    | 5.21  |
| Lead times                                                                                          | 0.00%        | 1.64%<br>1   | 3.28%        | 9.84%        | 11.48%<br>7  | 9.84%        | 42.62%<br>26 | 21.31%<br>13 | 61    | 2.62  |
| Value for money                                                                                     | 14.75%<br>9  | 13.11%<br>8  | 8.20%<br>5   | 13.11%<br>8  | 8.20%<br>5   | 8.20%<br>5   | 8.20%<br>5   | 26.23%<br>16 | 61    | 4.25  |