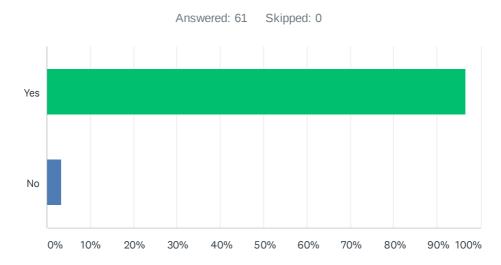

## Q4 Do you think the facilities should include non-touch handwashing and drying, to reduce potential of infection?

| ANSWER CHOICES | RESPONSES |    |
|----------------|-----------|----|
| Yes            | 96.72%    | 59 |
| No             | 3.28%     | 2  |
| TOTAL          |           | 61 |