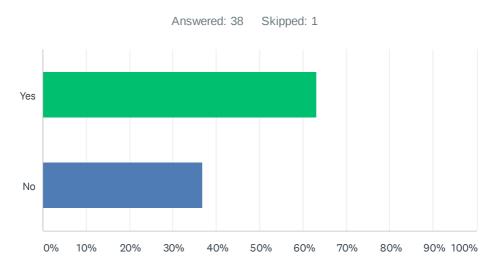

## Q6 Would you support provision being made for community heritage projects (e.g. war memorial centenary events)?

| ANSWER CHOICES | RESPONSES |    |
|----------------|-----------|----|
| Yes            | 63.16%    | 24 |
| No             | 36.84%    | 14 |
| TOTAL          |           | 38 |