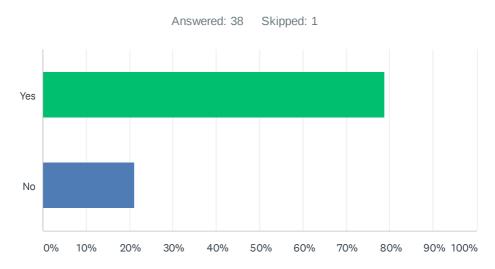

## Q2 Would you support budget provision for projects to improve the Esplanade (e.g. new decorative lighting, memorial centenary)?

| ANSWER CHOICES | RESPONSES |    |
|----------------|-----------|----|
| Yes            | 78.95%    | 30 |
| No             | 21.05%    | 8  |
| TOTAL          |           | 38 |