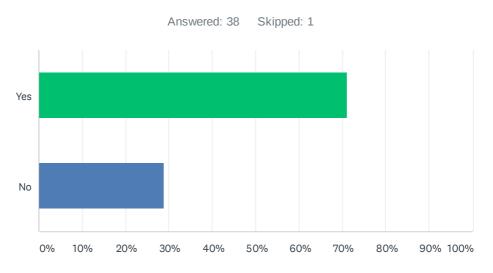

### Q3 Would you support funding of environmental initiatives?

| ANSWER CHOICES | RESPONSES |    |
|----------------|-----------|----|
| Yes            | 71.05%    | 27 |
| No             | 28.95%    | 11 |
| TOTAL          |           | 38 |