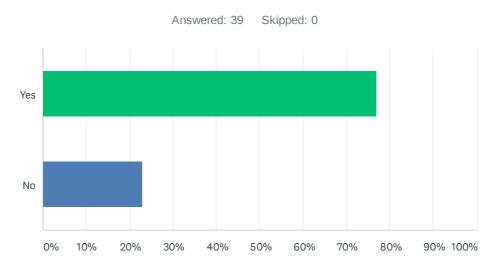

## Q5 Looking forward, would you support the consideration of future projects relating to Los Altos Park and Fern Cliff Gardens?

| ANSWER CHOICES | RESPONSES |    |
|----------------|-----------|----|
| Yes            | 76.92%    | 30 |
| No             | 23.08%    | 9  |
| TOTAL          |           | 39 |