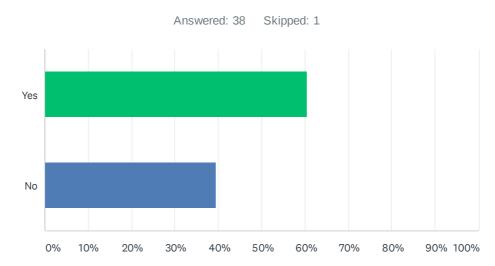

# Q4 The Broadway Centre is currently a Covid-secure venue, supporting government permitted activities, would you support continued investment in the Centre in line with changes to national guidance to allow these activities to continue and develop?

| ANSWER CHOICES | RESPONSES |    |
|----------------|-----------|----|
| Yes            | 60.53%    | 23 |
| No             | 39.47%    | 15 |
| TOTAL          |           | 38 |