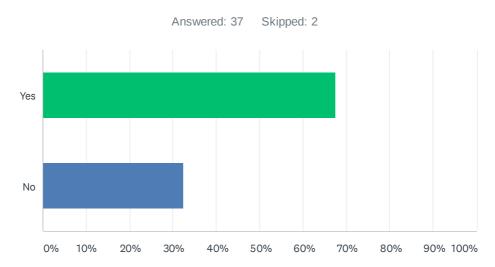

#### Q1 The town council have facilitated volunteer support through the Bay Hub, would you support budget allocation to support future emergency response planning activities?

| ANSWER CHOICES | RESPONSES |    |
|----------------|-----------|----|
| Yes            | 67.57%    | 25 |
| No             | 32.43%    | 12 |
| TOTAL          |           | 37 |